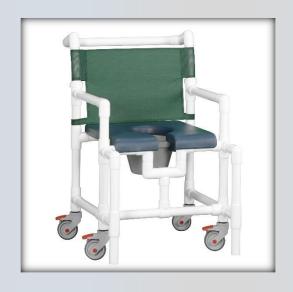

## **DATASHEET: SCC750 MS N**

## **Midsize Shower Chair Commode**

| Technical Data    |                |
|-------------------|----------------|
| Height:           | 39.75"         |
| Width:            | 25.5"          |
| Depth:            | 31.5"          |
| Weight:           | 31 lbs         |
| Seat Height:      | 22"            |
| Clearance:        | 18.5"          |
| Between the arms: | 21"            |
| Weight Capacity:  | 375 lbs        |
| Ship Weight       | 34 lbs         |
| Shipping Method   | Parcel (KD)    |
| Shipping Method   | Common Carrier |

## **Features:**

- Open front seat and U-shaped opening for easy bathing care
- Extended push bar for safe mobility
- Designed for larger patients
- 4" Never Rust, all locking casters
- Comfortable mesh backrest available in 9 colors
- Anti-tip design
- Removeable pail with lid