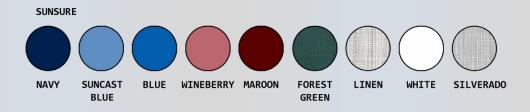

## **Features:**

- Open front seat and U-shaped opening for easy bathing care
- Extended push bar for safe mobility
- Designed for larger patients
- 4" Never Rust, all locking casters
- Comfortable mesh backrest available in 9 colors
- Anti-tip design
- Removeable pail with lid